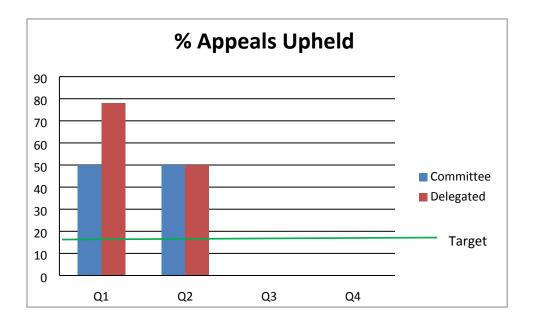

3. The current annual target is that a maximum of 15% of appeals are upheld. The overall performance is 60%.

A breakdown of the data is on the following page.

# 3.1 Appeal data for decisions made by Planning Committee

| Quarter | Committee Appeals | Appeal<br>Dismissed | Appeal<br>Upheld | % Upheld |
|---------|-------------------|---------------------|------------------|----------|
| 1       | 4                 | 2                   | 2                | 50       |
| 2       | 4                 | 2                   | 2                | 50       |
| 3       |                   |                     |                  |          |
| 4       |                   |                     |                  |          |

## 3.2 Appeal data for delegated decisions

| Quarter | Delegated Appeals | Appeal<br>Dismissed | Appeal<br>Upheld | % Upheld |
|---------|-------------------|---------------------|------------------|----------|
| 1       | 9                 | 2                   | 7                | 78       |
| 2       | 8                 | 4                   | 4                | 50       |
| 3       |                   |                     |                  |          |
| 4       |                   |                     |                  |          |

### 3.3 Appeal data for all decisions

| Year to<br>date | All appeals | Appeals<br>Dismissed | Appeals<br>Upheld | % Upheld |
|-----------------|-------------|----------------------|-------------------|----------|
| Q1              | 13          | 4                    | 9                 | 69.23    |
| Q2              | 12          | 6                    | 6                 | 50.00    |
| Q3              |             |                      |                   |          |
| Q4              |             |                      |                   |          |
| Total           | 25          | 10                   | 15                | 60       |